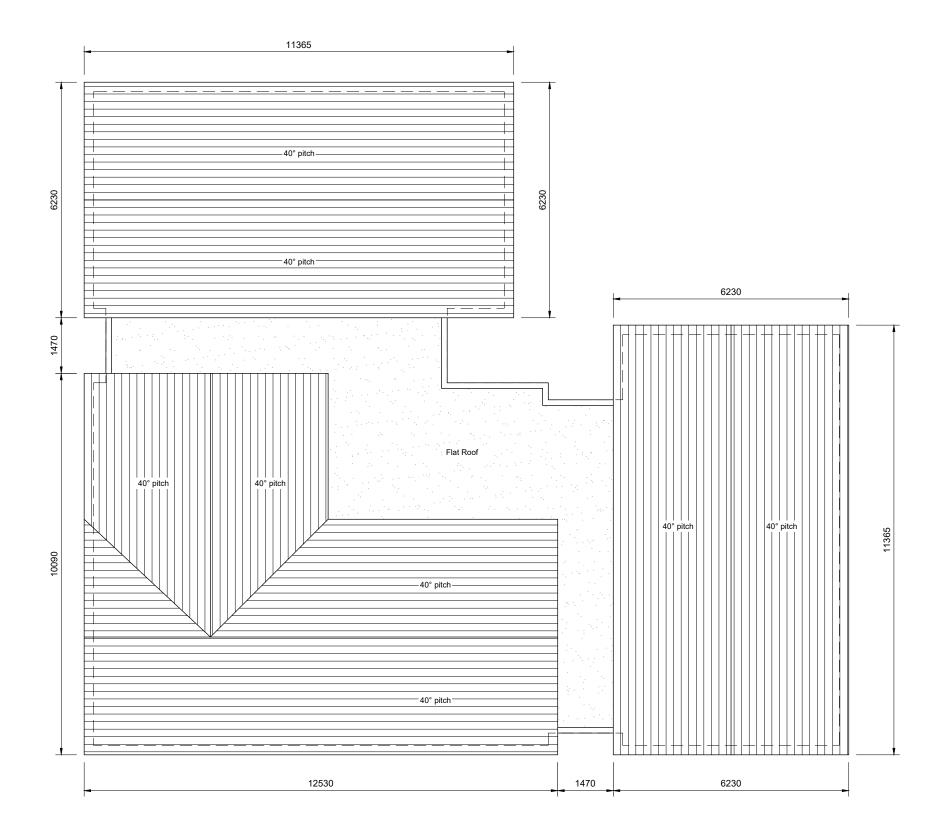

|                        | Notes:<br>1. All dimensions in<br>millimetres<br>2. No north point shown as<br>orientation varies. See site<br>lower taken |                                         |         |     |                                                |                            |
|------------------------|----------------------------------------------------------------------------------------------------------------------------|-----------------------------------------|---------|-----|------------------------------------------------|----------------------------|
|                        |                                                                                                                            |                                         |         |     |                                                |                            |
|                        | 3.                                                                                                                         | layout p<br>This blo<br>handed<br>plan. | ock typ |     |                                                |                            |
|                        |                                                                                                                            |                                         |         |     |                                                |                            |
|                        |                                                                                                                            |                                         |         |     |                                                |                            |
|                        |                                                                                                                            |                                         |         |     |                                                |                            |
|                        |                                                                                                                            |                                         |         |     |                                                |                            |
|                        |                                                                                                                            |                                         |         |     |                                                |                            |
|                        |                                                                                                                            |                                         |         |     |                                                |                            |
|                        |                                                                                                                            |                                         |         |     |                                                |                            |
|                        |                                                                                                                            |                                         |         |     |                                                |                            |
|                        |                                                                                                                            |                                         |         |     |                                                |                            |
| revisior<br>descrip    |                                                                                                                            |                                         |         |     |                                                | te inls                    |
|                        |                                                                                                                            | look                                    |         |     | cad ref.                                       | rawing                     |
| Corn<br>CB8            | erc                                                                                                                        | NOCK                                    |         |     | 11181829 - Kilood                              | <sup>no.</sup><br>1829 P C |
| Roof                   | Pla                                                                                                                        | n                                       |         |     | Lt18/1829 - Kilcock/04 - Pfanning - SHD app/Co | B8-103                     |
|                        |                                                                                                                            |                                         |         |     | omerBlacks                                     | revn.                      |
| <sup>job</sup><br>Newt | towr                                                                                                                       | nmoya                                   | ghy \$  | SHD | dat<br>Au                                      | 00 A3                      |
| -1:+                   |                                                                                                                            |                                         |         |     | AC                                             | )<br>ecked                 |
| <sup>client</sup>      | arre                                                                                                                       | ll Reill                                | у Но    | mes |                                                |                            |
| issue                  |                                                                                                                            |                                         |         |     |                                                |                            |
| Plan                   | ning                                                                                                                       |                                         |         |     |                                                |                            |
| AR                     | CHI                                                                                                                        | OY CI                                   | S       |     |                                                | Y                          |
| 65 MERRION SQUARE      |                                                                                                                            |                                         |         |     |                                                |                            |